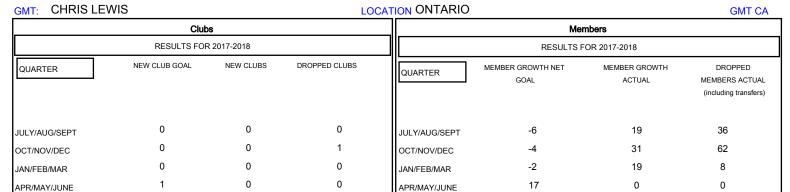

## 

MAY

JUNE

| DROPPED CLUBS: 1 |     | 23 CLUBS OF 42 ADDED 1 OR MORE<br>NEW MEMBERS | GENDER DISTRIBUTION           MALE         955 (78.34%)           FEMALE         264 (21.66%) |     |
|------------------|-----|-----------------------------------------------|-----------------------------------------------------------------------------------------------|-----|
| DROPPED MEMBERS  |     |                                               | Women Percentage Fiscal Year Goal: 1%                                                         |     |
| DECEASED         | 10  | CLICK HERE FOR CUMULATIVE  MEMBERSHIP DATA    | TOTAL FAMILY UNIT MEMBERS                                                                     | 218 |
| CLUB CANCELLED   | 11  |                                               |                                                                                               | 110 |
| OTHER            | 84  |                                               | FAMILY MEMBERS PAYING HALF  DUES                                                              |     |
| TOTAL            | 105 |                                               |                                                                                               |     |