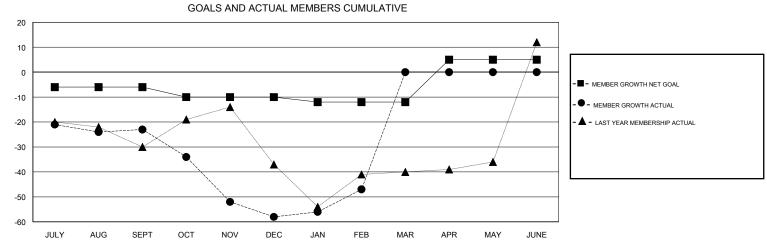

## 

MAY

JUNE

| DROPPED CLUBS: 1 |     | 23 CLUBS OF 42 ADDED 1 OR MORE<br>NEW MEMBERS | GENDER DISTRIBUTION           MALE         955 (78.34%)           FEMALE         264 (21.66%) |     |
|------------------|-----|-----------------------------------------------|-----------------------------------------------------------------------------------------------|-----|
| DROPPED MEMBERS  |     |                                               | Women Percentage Fiscal Year Goal: 1%                                                         |     |
| DECEASED         | 10  | CLICK HERE FOR CUMULATIVE  MEMBERSHIP DATA    | TOTAL FAMILY UNIT MEMBERS                                                                     | 218 |
| CLUB CANCELLED   | 11  |                                               |                                                                                               | 110 |
| OTHER            | 84  |                                               | FAMILY MEMBERS PAYING HALF  DUES                                                              |     |
| TOTAL            | 105 |                                               |                                                                                               |     |